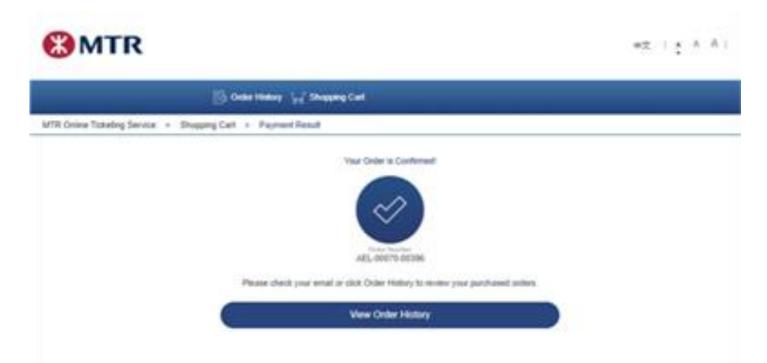

### 7. Confirmation

Upon payment success, customer can receive the tickets via email