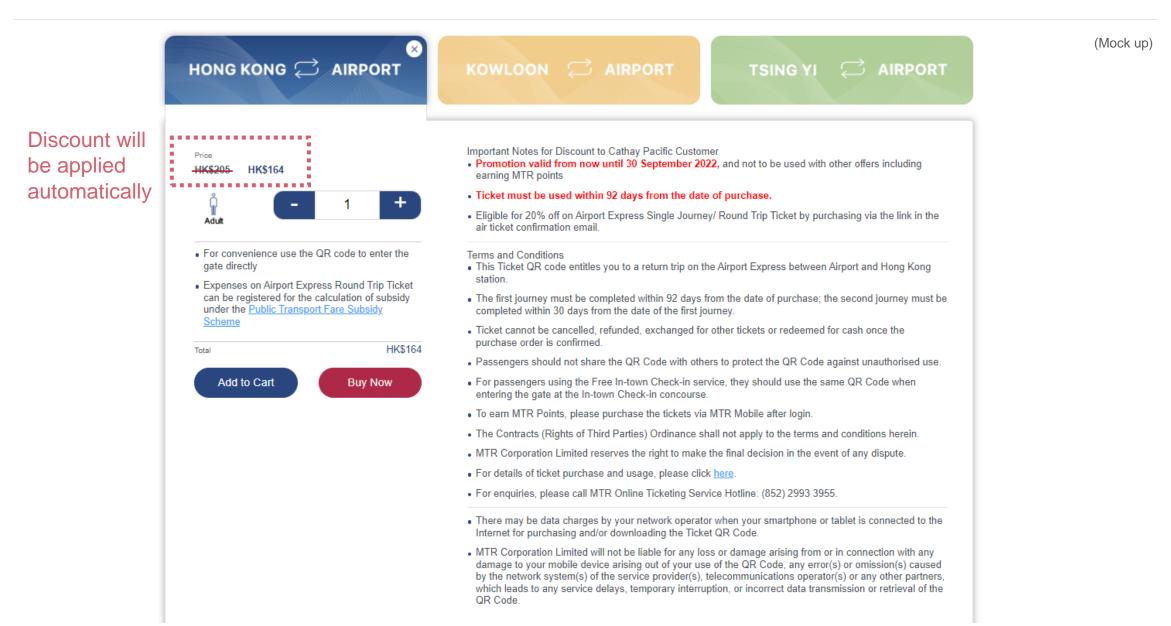

ound Trip QR Code > Airport Express Single Journey QR Code Ticket | Airport Express Travel Pass<br>(For tourist only) |
| Others                                                                             |                                                   |

#### 3. Select ticket type (your preferred station) (Mock up) 🔀 MTR AAAI 中文 Ξ $\overline{\mathbb{F}_{\mathbb{O}}}$ Order History $\bigvee_{\mathcal{A}}$ Shopping Cart MTR Online Ticketing Service > Airport Express Round Trip QR Code Ticket Choose Ticket Type Airport Express Round Trip QR Code Ticket Airport Express Single Journey QR Code Ticket Airport Express Travel Pass Tourist Cross-boundary Travel Pass Tourist Day Pass HONG KONG 💭 AIRPORT KOWLOON 💭 AIRPORT **TSING YI** AIRPORT 55

### 4. Select ticket type – RT Hong Kong station



### 4. Select ticket type – RT Kowloon station



### 4. Select ticket type – RT Tsing Yi station



by the network system(s) of the service provider(s), telecommunications operator(s) or any other partners, which leads to any service delays, temporary interruption, or incorrect data transmission or retrieval of the QR Code.

## 5. Review your shopping cart



#### (Mock up) **MTR** 中文 I A A A I 🗟 Order History 🦞 Shopping Cart $\equiv$ MTR Online Ticketing Service > Shopping Cart Î 1. Airport Express Round Trip Ticket QR Code - Hong Kong Station + HK\$ 205 Adult HK\$ 205 Sub-Total HK\$41 Discount HK\$ 164 Total Personal Information Email



## 6. Complete payment



(Mock up)

#### MTR 中文 A A A 🗟 Order History 🧳 Shopping Cart $\equiv$ MTR Online Ticketing Service > Shopping Cart > Summar