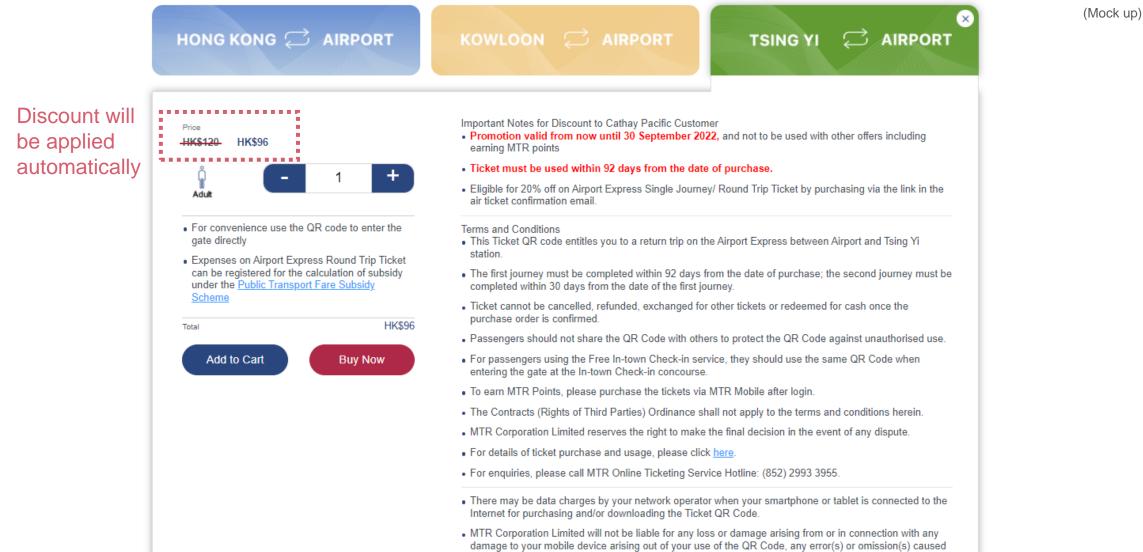

### 4. Select ticket type – RT Tsing Yi station

by the network system(s) of the service provider(s), telecommunications operator(s) or any other partners, which leads to any service delays, temporary interruption, or incorrect data transmission or retrieval of the QR Code.