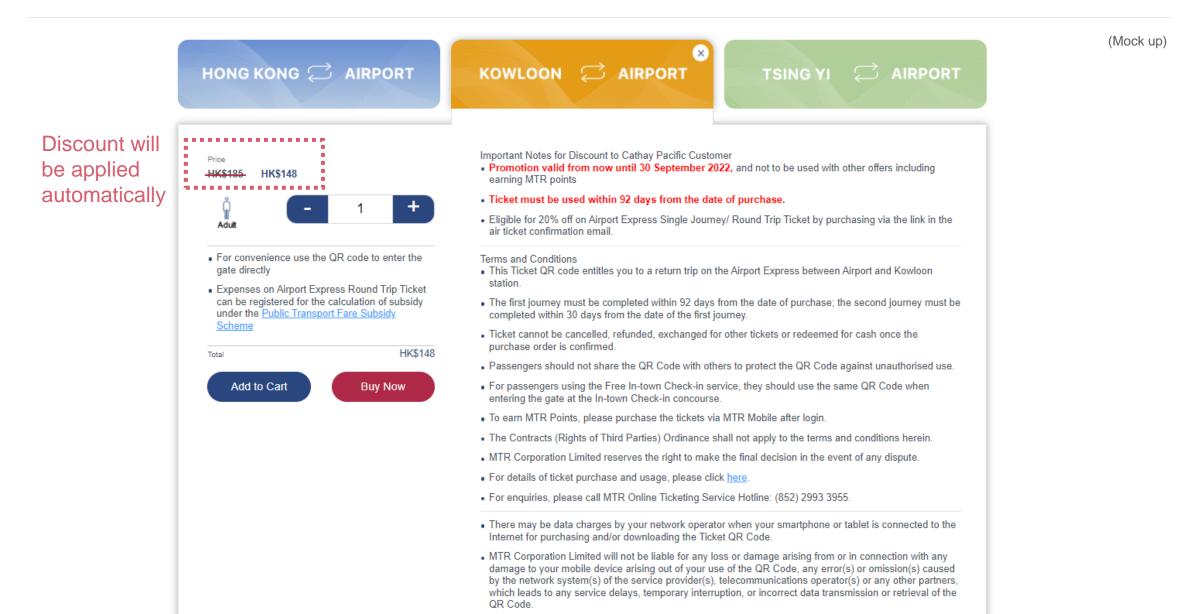

QR Code Ticket | Airport Express Travel Pass<br>(For tourist only) |
| Others                                                                             |                                                   |

#### 3. Select ticket type (your preferred station) (Mock up) 🔀 MTR AAAI 中文 Ξ $\overline{\mathbb{F}_{\mathbb{O}}}$ Order History $\bigvee_{\mathcal{A}}$ Shopping Cart MTR Online Ticketing Service > Airport Express Round Trip QR Code Ticket Choose Ticket Type Airport Express Round Trip QR Code Ticket Airport Express Single Journey QR Code Ticket Airport Express Travel Pass Tourist Cross-boundary Travel Pass Tourist Day Pass HONG KONG 💭 AIRPORT KOWLOON 💭 AIRPORT **TSING YI** AIRPORT 55

### 4. Select ticket type – RT Hong Kong station



### 4. Select ticket type – RT Kowloon station



### 4. Select ticket type – RT Tsing Yi station



by the network system(s) of the service provider(s), telecommunications operator(s) or any other partners, which leads to any service delays, temporary interruption, or incorrect data transmission or retrieval of the QR Code.

## 5. Review your shopping cart



#### (Mock up) **MTR** 中文 I A A A I 🗟 Order History 🦞 Shopping Cart $\equiv$ MTR Online Ticketing Service > Shopping Cart Î 1. Airport Express Round Trip Ticket QR Code - Hong Kong Station + HK\$ 205 Adult HK\$ 205 Sub-Total HK\$41 Discount HK\$ 164 Total Personal Information Email



## 6. Complete payment



(Mock up)

#### MTR 中文 A A A 🗟 Order History 🧳 Shopping Cart $\equiv$ MTR Online Ticketing Service > Shopping Cart > Summary 1. Airport Express Round Trip Ticket QR Code - H