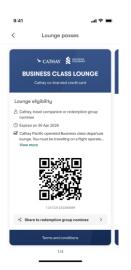

3. Present your one-time lounge pass QR code and boarding pass with Cathay Pacific flight number when entering any of the Cathay Pacific operated lounges

4. If you want to share the lounge pass with your travel companion, simply present the lounge pass QR codes and boarding passes with Cathay Pacific flight number when entering any of the Cathay Pacific operated lounges together