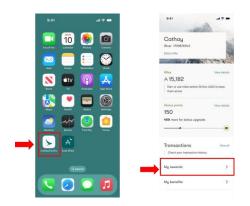

#### For your own use, or share with a travel companion

1. Open the Cathay apps and go to "My rewards" under "Profile"

2. Click "Cathay co-branded card lounge pass" and you'll see all lounge pass(es) available