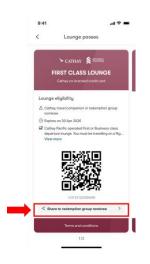

#### Share with a redemption group nominee:

1. Select the lounge pass and click "Share to redemption group nominee"

2. Select the redemption group nominee who will receive the lounge pass and click "Share"