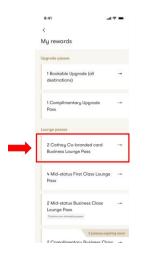

#### For your own use, or share with a travel companion

1. Open the Cathay apps and go to "My rewards" under "Profile"

2. Click "Cathay co-branded card lounge pass" and you'll see all lounge pass(es) available